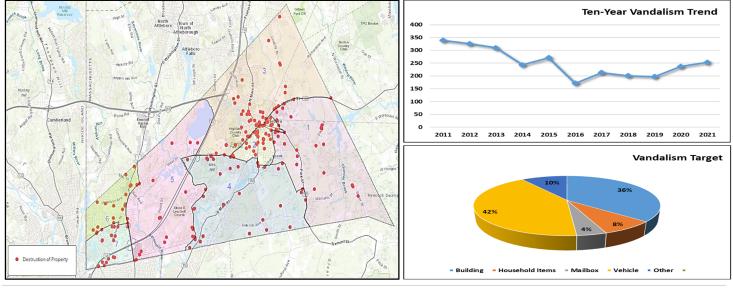

#### Vandalism

Vandalism and Destruction of Property offenses increased for a second consecutive year in 2021 with an incremental 7% increase in reported incidents for the year. The prior year in 2020 had experienced a 20% increase in offenses over 2019. Random acts of vandalism (those without a clear connection between suspect and victim) accounted for 64% of all property destruction in 2021, which is a significant increase from the 48% reported the previous year. Motor Vehicles continued to be the most targeted item for vandalism in 2021 in more than 42% of all incident reports taken by police. Vandalism incidents revolving around a domestic-related event in the last three years typically accounted for 20% of all reported events to the police department. In 2021, such vandalism incidents again declined and only accounted for 14% of events reported to police.