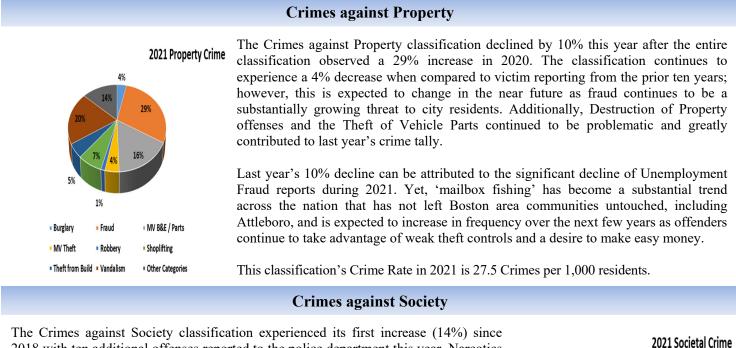

#### **Executive Summary**

Group A Offense reporting during 2021 declined by 3.7% after such offenses experienced close to a 21% increase in 2020. Some crime events remain elevated, even with a decrease in reporting, as several offense categories continued to experience higher-thannormal activity. The Crimes against Person classification experienced the largest increase at 12%, while the Crimes against Society classification experienced its first increase since 2018 at 14%. While both of those crime classifications reported increases, the Crimes against Property classification dropped by 10% after the crime classification had experienced a 29% increase the prior year.

Even with the variations reported across all three crime classifications (People / Property / Societal) during 2021, all three classifications this year were still considered to be within statistical alignment with past crime trends over the prior ten-year historical timeframe. Crime within the city during 2020 was dominated by fraud reporting, especially Unemployment fraud which continued into 2021. Additional crimes such as mailbox fishing and catalytic converter theft also contributed to upticks in certain crime categories in 2021 as did the Simple Assault category. Based on city crime data over the last ten years, the number of projected crimes for 2022 is anticipated to range between 1,755 to 2,187 Group A Offenses (68% accuracy / 1 Std. Dev.).