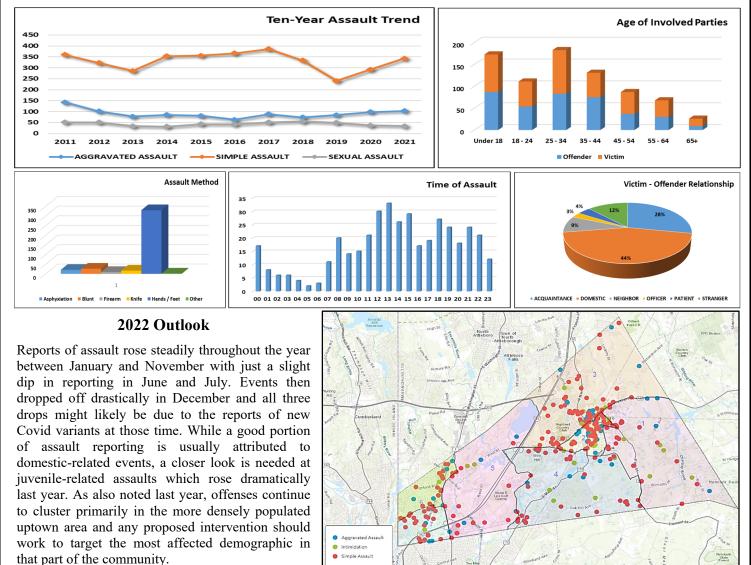

#### Assault

Overall assault reporting (Simple / Aggravated / Sexual) increased for a second consecutive year in 2021. When compared to 2020, all three combined assault categories increased by 12.4%, which is slightly lower than the 14% year-on-year increase reported the prior year in 2020. The Simple Assault offense category primarily drove this increase with a 17.5% increase reported for the year in 2021. While the Aggravated and Sexual assault categories experienced negligible movement in either direction, it should be noted that Sexual assault reporting declined for a third consecutive year. All three categories of assault were still statistically aligned with past reporting trends over the last ten years.

Domestic-related assaults also declined for a third consecutive year with such assaults only accounting for 44% of such events. Last year that percentage was 47%, while the number of domestic-related assaults was reported at 57% in 2019 and at 58% in 2018. Domestic assault accounted for 29% of all violent crimes reported in the Crimes against Persons classification, which is a slight decrease from the 32% reported last year in 2020. Acquaintances / Friends made up the second most affected relationship category at 29% while assaults committed by random strangers climbed from 13% to 16% of reported assaults in 2021.

Female victimizations dropped to 52% in 2021 after it was reported rising to 59% in 2020. The ages between 25 and 34 continued to be the most affected age group for both offenders and victims, which accounted for approximately 24% of all involved parties. Surprisingly, the second most affected age group for both offenders and victims was the Under 18 category, which accounted for more than 21% of all involved parties. This was a significant increase from the 9% reported in 2020. While officers noted alcohol playing a role in 21% of assaults in 2020, only 16% of reports in 2021 indicated that alcohol was a factor in the incident. The majority of assaults (61%) reportedly occurred in a residence, while the location that had the highest number of reported assaults was the High School accounting for 7% of assaults citywide.