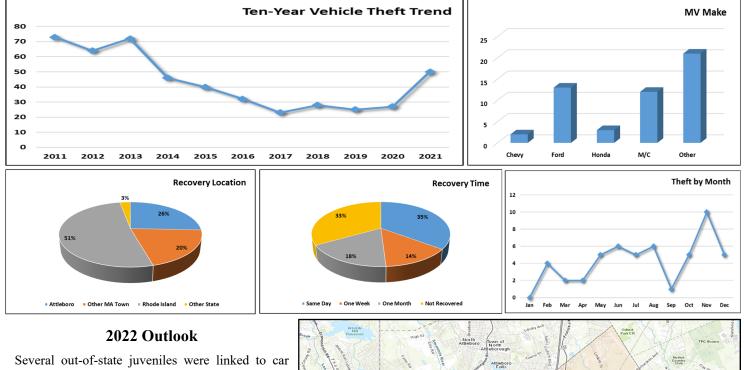

# **MV** Theft

Motor Vehicle theft rose to an eight-year high in 2021 after residents reported close to double the number of vehicles stolen than during the previous year of 2020. Vehicle thefts in Attleboro have followed a national, downward trend for several decades before experiencing this sharp uptick. Even with the recent uptick in thefts, this offense category continues to remain statistically aligned with the number of thefts reported to the city over the last ten years even with a 16% increase observed when compared to the prior ten-year timeframe.

In sixty percent of last year's thefts, suspects concentrated in two distinct areas: a  $0.3 \text{ mi}^2$  area stretching between Market Basket and the Attleboro Motor Inn (14 thefts total); and within a one-mile radius of the Attleboro Common (16 thefts total). Additional activity involving multiple thefts was also observed at businesses located at 633 / 634 Washington Street (5 thefts total).

Approximately half of stolen vehicles in the city were ten or more years old, which is a declining trend from the 67% of such vehicles reported stolen in 2020 and 72% reported stolen in 2019. Investigations revealed that 68% of stolen vehicles in the city were left either unlocked / unsecured or with the keys left in the unoccupied vehicle, which is similar to the trend reported in 2020 (70%). Fifty percent of target vehicles were also either a truck or SUV, which is an increase from the 40% reported last year.

The department recovered 70% of vehicles stolen in 2021, which is an increase from the 41% recovered in 2020 and 56% recovered in 2019. Sixteen vehicles were recovered locally, either in Attleboro or another nearby Massachusetts community while an additional 19 vehicles were recovered from an out-of-state location. One-quarter of all stolen vehicles were recovered in Providence. Additionally, officers were able to identify thirteen suspects in connection with fourteen separate thefts last year.

thefts in South Attleboro with recoveries of those vehicles being made in and around Providence. Such activity by these actors is expected to continue going forward, especially when the increase in thefts corresponds to 36% of last year's stolen vehicles being recovered in and around Providence.

More public awareness of leaving your keys in your vehicle or to allow your vehicle to run while stopping in the store is needed as six stolen cars were left running at the time of the theft while an additional eleven had the keys left unsecured in the vehicle.