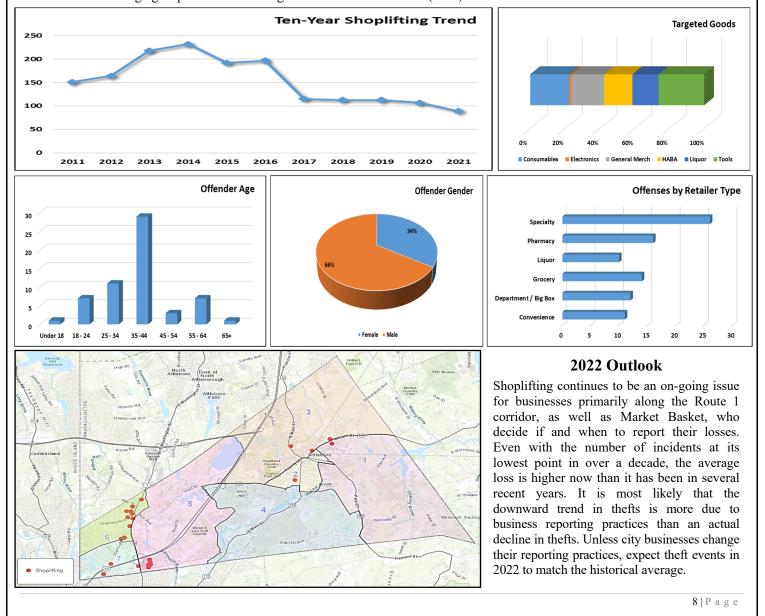

# Shoplifting

Shoplifting offenses declined by 17% in 2021 and reported offenses are at their lowest levels in over a decade with more than a forty-four percent decrease when compared to the prior ten-year reporting timeframe. Even with this relatively large decline in reported theft last year, the number of thefts is still considered statistically aligned with the number of thefts which might have been reported given past reporting trends over the last decade. Still, the offense category accounts for 7% of all property crimes in 2021, the same amount that it had also accounted for in 2020.

The number of businesses reporting thefts in 2021 stayed consistent with last year's reporting trend with nineteen businesses reporting losses compared to the eighteen businesses reported in 2020. That number in 2019 had been twenty-seven. The amount of reported loss climbed from just under \$25,000 in 2020 to almost \$40,000 amongst all businesses in 2021, even though there were eighteen fewer thefts reported than the prior year, and with an average loss of \$449 per incident versus the \$233 loss per incident in 2020. Home Depot, CVS and Market Basket accounted for thirty-six percent of all thefts in 2021 and with Sally Beauty Supply following close behind with 10% of all reported thefts. Businesses reported tools, consumables and general merchandise as the top three categories of stolen goods, accounting for more than 60% of stolen goods reported throughout the year, and over \$26,000 in total loss.

Thefts at city businesses began to spike in August and followed an elevated trend for several months before dropping off for the months of November and December. Officers made five arrests and summonsed an additional fifty-four individuals in connection with last year's thefts that resulted in a 57% clearance rate in such theft events. One-third of offenders were male while the 35 to 44 age group contained the highest number of offenders (49%).