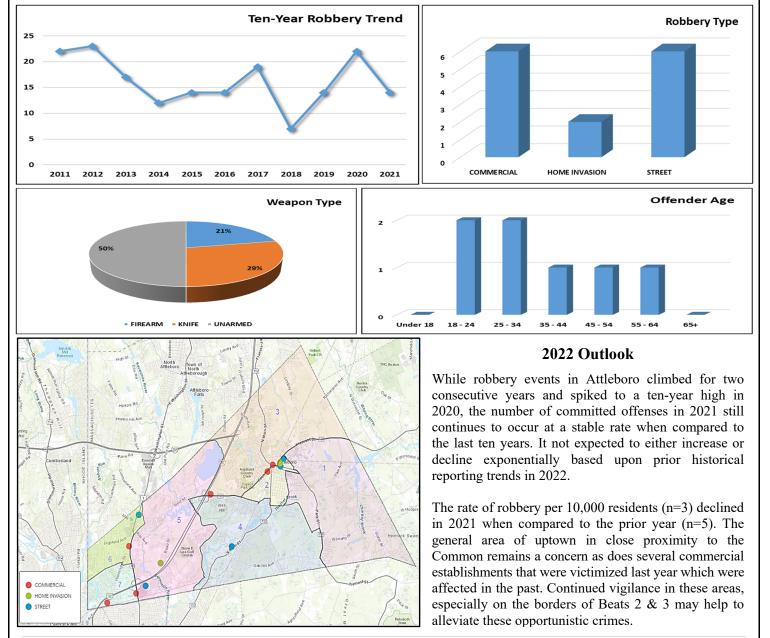

# Robbery

Robbery offenses during 2021 decreased to pre-pandemic levels after this offense category rose for two consecutive years in 2019 and 2020. While there were eight fewer robberies last year (n=14) when compared to 2020, the number of robberies in 2021 still continued to be statistically aligned this year with past reporting trends over the last ten years.

Whereas commercial establishments accounted for one-third of all robbery events in 2020, the number of affected businesses in 2021 increased to almost 50%, which was a trend observed during several past periods within the last ten years. The amount netted by suspects dropped in 2021, even though the number of such robberies increased, with only a total of \$1,216 reported stolen versus the \$3,725 reported in 2020. The number of street robberies also remained consistent with past reporting trends in the city with events occurring at several locations throughout the city.

Sixty-five percent of robbery events occurred last year in one of three locations: around Bristol Place Plaza; at a Gas Station near the I-95 & South Ave. Interchange; and within one-third of a mile from the Common. Beat 2 bore the brunt of the robbery events with 5 robberies while the Gas Station on South Avenue on Beat 3 was robbed twice. Suspects were identified and charged in half of all robbery events which occurred last year. Six of the seven robbery suspects were male parties between the ages of 20 and 60. It should also be noted that a firearm was used or alleged in half of all robberies in 2021, which is an increases from the thirty-two percent reported in 2020.