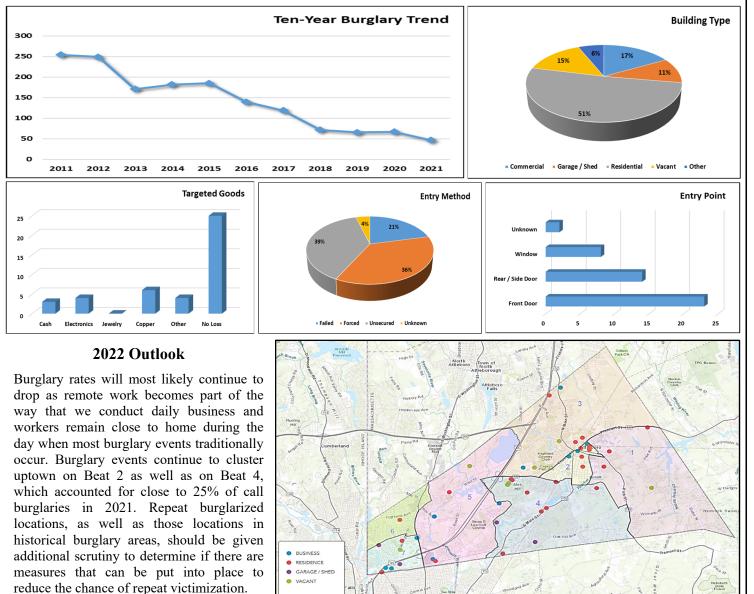

### **Burglary**

Victim reports of burglary declined by 30% in 2021 after the offense category experienced similar victim reporting for the three consecutive years between 2018 and 2020. The burglary category has been in a steady, downward slide since at least 2011, when the department received more than 250 reports of burglaries compared to the 47 burglary events reported to the police department ten years later in 2021. While there were twenty fewer burglaries reported in 2021 when compared to 2020, the offense category has declined by 69% when compared to the prior ten-year average.

Residential units continue to make up the bulk of affected locations and accounted for 51% of all affected structures. Approximately sixty percent of affected residents reported nothing missing from their homes, while the other 40% of affected victims reported close to \$28,000 in losses that included electronics, vehicles and copper pipe. On the other hand, commercial establishments reported \$5,000 in losses for the year. Residential burglary events began to pick up in July and continued steadily throughout the year and may be partially due to residents returning to their workplaces after a year or more of remote work.

One-in-five burglaries last year was a failed attempt with the suspect unable to complete entry into the building. Offense patterns shifted in regards to time of day as many offenses were reported occurring later in the day (after 4PM) or during the early-evening hours as opposed to last year when victims reported more daytime burglary attempts between 8AM and 3PM. Three-quarters of affected residences were entered through a front or rear-facing door and with 38% of those points of entry being left unlocked or unsecured. This is a sharp decrease from the 75% of affected residences that were found to be unlocked / unsecured during 2020. Department personnel also identified and / or charged suspects in thirteen of last year's incidents.