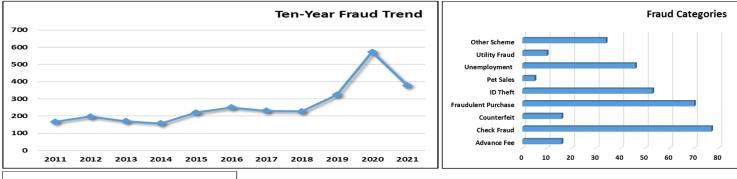

#### Fraud

Fraud-related offenses were expected to remain highly inflated in 2021 as such offenses have climbed to lofty heights through increased victim reporting over the last decade. The fraud classification consists of seven different categories of fraud which experienced a 34% decrease last year in 2021, and is the first reported decrease in total fraud since 2017. It should be noted that the large decrease in fraud reports in 2021 was due to a substantial drop in unemployment fraud reports, which accounted for 57% of all fraud reports in 2020. Unemployment fraud dropped to only 14% of fraud for 2021. During 2021, fraud particularly affected older adults fifty-five years of age or older and accounted for 52% of all fraud reports. Losses reported by both businesses and individuals mounted to \$1,026,693 with the average loss for an individual reported at \$2,957. In 2020, losses totaled at \$410,998 with an average loss of \$2,152. Officers arrested one individual while summonsing suspects in an additional 28 fraud events.

#### 2022 Outlook

Newly released data shows that the FTC received more than 2.1 million fraud reports in 2020. Fraud continues to be a growing category throughout the United States with consumers reporting losses of more than \$3.3 billion to fraud in 2020, up from \$1.8 billion in 2019. Online shopping was the second-most common fraud category reported by consumers; Internet services; prizes, sweepstakes, and lotteries; and telephone and mobile services rounded out the top five fraud categories.