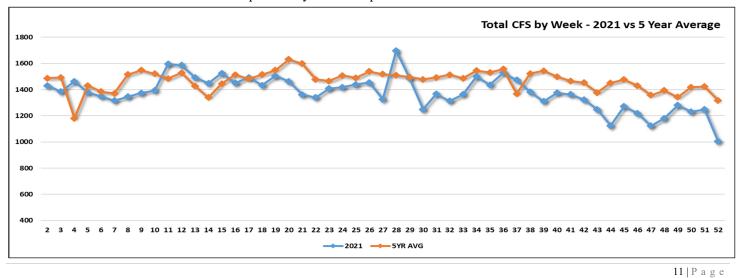

### New Year, Same Pandemic: The Role of Disease in 2022

Almost two years into the Covid-19 pandemic and academia is still debating what effects, if any, the pandemic has had on crime, public disorder and policing calls for service across the globe. For Attleboro, call volume had plummeted by 14% during the first year of the pandemic in 2020 when compared to the prior year, which equated to more than 10,500 fewer calls for service that year. During the second year of the pandemic in 2021, the department's call volume somewhat rebounded and increased by more than 7% when compared to 2020; however, call volume in 2021 still remained below historical reporting trends but was little more than one standard deviation when looked at as a whole from the prior five-year timeframe.

Reduced call volume was noted for thirty-nine out of the fifty-two weeks of the year in 2021 with a more significant, steady reduction noted between Weeks 38 and 52 of last year. Nine of those thirty-nine weeks during last year had a decrease with a Standard Deviation that was between 1.5 and 3. As noted above, overall calls for service were close to, yet still below the five-year average for much of the year. It was not until September of 2021 that calls for service started another significant downward trend through the end of December of 2021.

While overall call volume did increase in 2021 when compared to 2020 (total 2021 call volume = 71,581), there were still 8,000+ fewer calls for service when compared to the number of calls for the department just prior to the start of the pandemic in each year of 2018 (n=79,960) and 2019 (79,653). The graph posted below reveals call volume in 2021 when matched against the five-year average (2015 - 2019) for call volume by week.