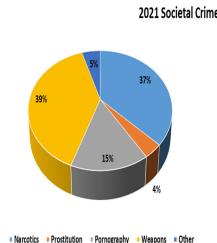

This classification's Crime Rate is 11.6 Crimes per 1,000 residents.

2018 with ten additional offenses reported to the police department this year. Narcotics offenses, which have been in a state of steady decline since 2013, made up thirty-two percent of offenses in 2021, a steep decline from the 52% reported in this category last year. The steady decline in drug offenses was matched with upticks in Pornography (seven additional offenses) and Weapon Law Violations (10 additional offenses). Note that the Crimes against Society Classification only accounted for 4% of all total offenses across all three crime classifications in 2021.

Overdose events in 2021 continued to be consistent with overdose events reported over the last five years even though there was another statistically significant drop in drug crimes during the same year for a second consecutive straight year. While the number of overdose deaths increased by seven additional deaths in 2021, the number of deaths was still well below the average number of deaths since tracking began in 2012.

This classification's Crime Rate in 2021 is 1.7 Crimes per 1,000 residents.