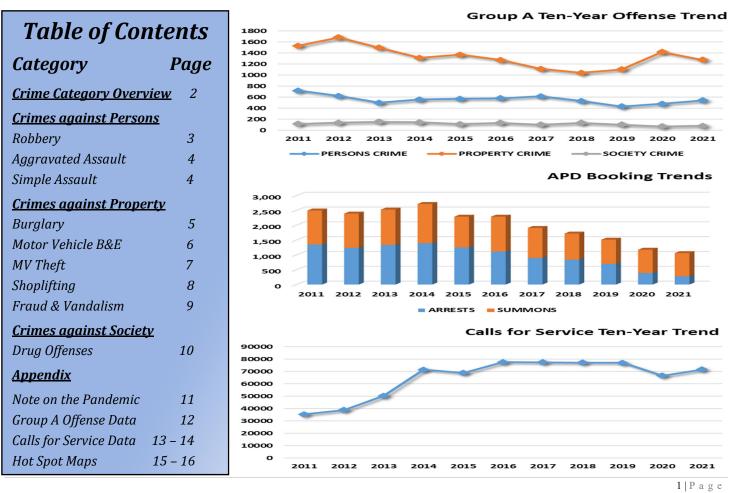

Overall assault reporting increased by twelve percent in 2021 when compared to the previous year, but again remained consistent with victim reporting over the last ten years. Aggravated Assaults have experienced an increase in four of the last five years and with a five percent increase noted in 2021, while the Simple Assault category grew by more than seventeen percent last year. The Simple Assault category also continued to account for the bulk of reported crimes reported for the year at sixty-three percent in this classification, a similar percentage to what was reported in 2020.

This classification's Crime Rate is 11.6 Crimes per 1,000 residents.

2018 with ten additional offenses reported to the police department this year. Narcotics offenses, which have been in a state of steady decline since 2013, made up thirty-two percent of offenses in 2021, a steep decline from the 52% reported in this category last year. The steady decline in drug offenses was matched with upticks in Pornography (seven additional offenses) and Weapon Law Violations (10 additional offenses). Note that the Crimes against Society Classification only accounted for 4% of all total offenses across all three crime classifications in 2021.