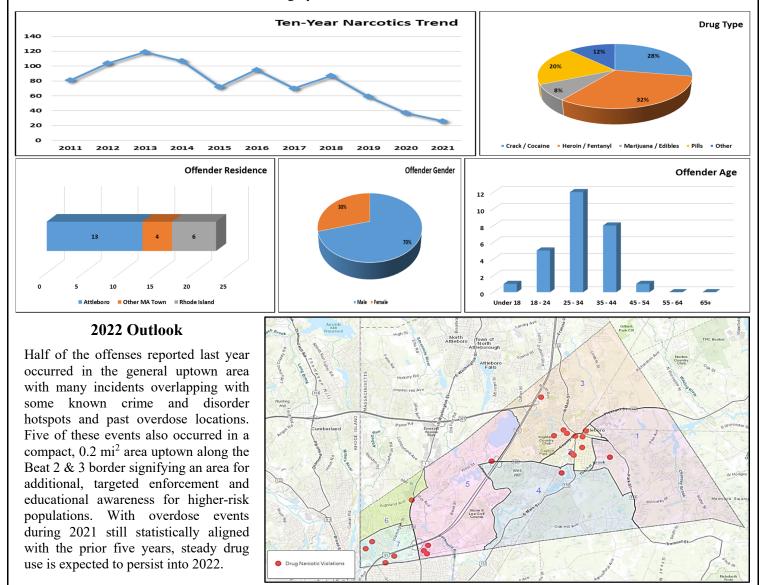

### **Drug Offenses**

Narcotics offenses declined during 2021 with reported incidents at their lowest levels in more than a decade. While this offense category experienced several peaks in activity during 2016 and 2018, drug offenses have been in a state of sharp decline after 2013. Offenses declined by 30% in 2021 and follows on the heels of a 37% decline that was reported previously for 2020. When viewed against the ten-year historical average, such offenses have declined overall by 69% for the year.

Department personnel arrested and / or summonsed 27 individuals during 2021 in connection with twenty-two drug-related events in the city. This number of individuals in 2021 was a decrease from the thirty-seven individuals who officers charged for similar crimes in 2020. In addition, 64% of offender contacts last year were made through a dispatched call for crime or disorder made by a citizen or business to the police department. Offenders who came into contact with officers last year still tended to be male (70%) with an average age of 32. Regardless of gender, approximately 45% of offenders were between the ages of 25 to 34 with the 35 to 44 age range accounting for an additional 24% of offenders.

Twenty-eight percent of drug incidents last year involved the sale or possession of either suspected cocaine or crack-cocaine and heroin / fentanyl accounted for another 32% of incidents. Fifty-six percent of offenders were Attleboro residents, which is an increase from the 44% of residents reported the prior year, while the other forty-four percent of offenders in 2021 came from nine other communities in Massachusetts and Rhode Island. As noted in previous annual bulletins, the total number of drug crimes reported on a yearly basis should be considered skewed as they <u>do not</u> include drug-related overdoses reported to the department. For example, including a drug possession for an overdose-related event would add an additional 146 drug offenses towards the FBI's societal crimes category for 2021 alone.