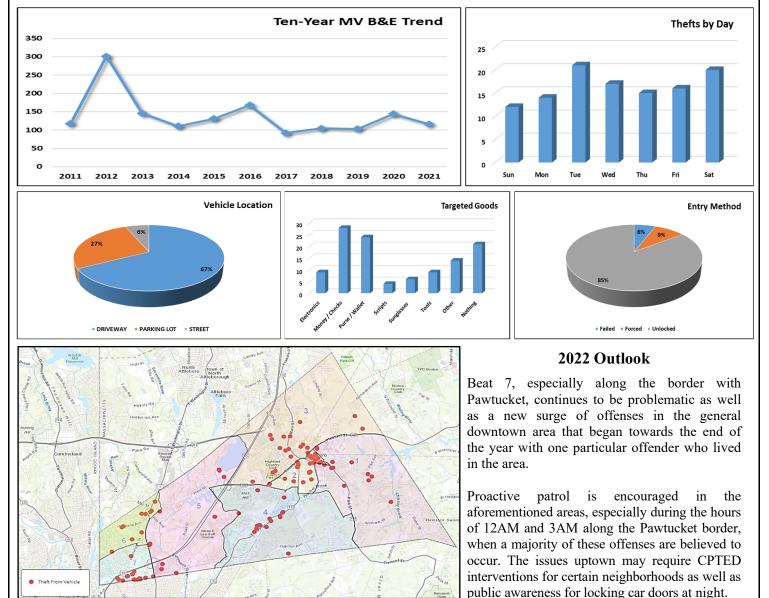

### MV B&E

The theft from motor vehicle category declined by 19% in 2021, which is a sharp turn from the 40% increase in such thefts reported for 2020. The number of thefts during 2021, while still statistically aligned with what has been reported over the last ten years, is also 19% below that historical ten-year timeframe. Thefts had been in a state of decline since 2012, when the city experienced a whopping 301 reported thefts for the year. Thefts in 2021 began their upward climb in April and remained elevated and at their highest levels from October through December of last year. More than half of thefts reported last year occurred during those last three months.

Victims reported that suspects were most active during the evening hours between 7PM and 7AM with this timeframe accounting for 68% of all thefts. This is a decrease from the 79% of all reported thefts believed to have occurred during the same timeframe in the prior year. Offenders also appeared to shift their offending towards the weekends with more incidents occurring Friday through Sunday than in 2020. Thieves still primarily targeted purses / wallets and loose change with the department seeing more increased reporting in 2021 involving the theft of purses / wallets. As with prior years, suspects still owe their success to unlocked vehicles as 85% of victims left their items and their vehicles unsecured.

South Attleboro was the most affected area of the city in regards to theft from vehicles in 2021 with approximately one-third of all incidents occurring west of Newport Avenue. Smaller, denser areas of activity were noted in the northern pocket along the borders of Beats 1, 2 & 3 as well as to a smaller extent along a mile stretch of South Main Street on Beat 4. Last year, officers identified and charged ten offenders in connection with 29% of the incidents reported to the department.