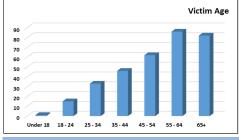

Female victimizations dropped to 52% in 2021 after it was reported rising to 59% in 2020. The ages between 25 and 34 continued to be the most affected age group for both offenders and victims, which accounted for approximately 24% of all involved parties. Surprisingly, the second most affected age group for both offenders and victims was the Under 18 category, which accounted for more than 21% of all involved parties. This was a significant increase from the 9% reported in 2020. While officers noted alcohol playing a role in 21% of assaults in 2020, only 16% of reports in 2021 indicated that alcohol was a factor in the incident. The majority of assaults (61%) reportedly occurred in a residence, while the location that had the highest number of reported assaults was the High School accounting for 7% of assaults citywide.