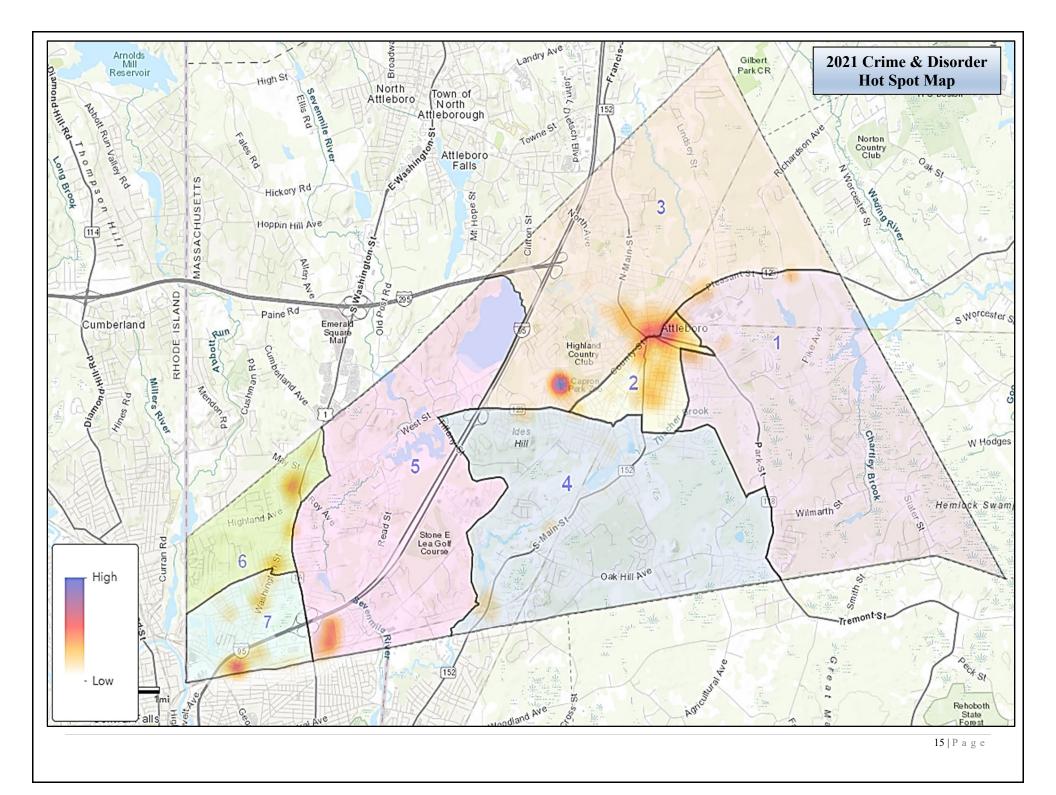

Sixty-five percent of robbery events occurred last year in one of three locations: around Bristol Place Plaza; at a Gas Station near the I-95 & South Ave. Interchange; and within one-third of a mile from the Common. Beat 2 bore the brunt of the robbery events with 5 robberies while the Gas Station on South Avenue on Beat 3 was robbed twice. Suspects were identified and charged in half of all robbery events which occurred last year. Six of the seven robbery suspects were male parties between the ages of 20 and 60. It should also be noted that a firearm was used or alleged in half of all robberies in 2021, which is an increases from the thirty-two percent reported in 2020.

South Attleboro was the most affected area of the city in regards to theft from vehicles in 2021 with approximately one-third of all incidents occurring west of Newport Avenue. Smaller, denser areas of activity were noted in the northern pocket along the borders of Beats 1, 2 & 3 as well as to a smaller extent along a mile stretch of South Main Street on Beat 4. Last year, officers identified and charged ten offenders in connection with 29% of the incidents reported to the department.

In sixty percent of last year's thefts, suspects concentrated in two distinct areas: a  $0.3 \text{ mi}^2$  area stretching between Market Basket and the Attleboro Motor Inn (14 thefts total); and within a one-mile radius of the Attleboro Common (16 thefts total). Additional activity involving multiple thefts was also observed at businesses located at 633 / 634 Washington Street (5 thefts total).